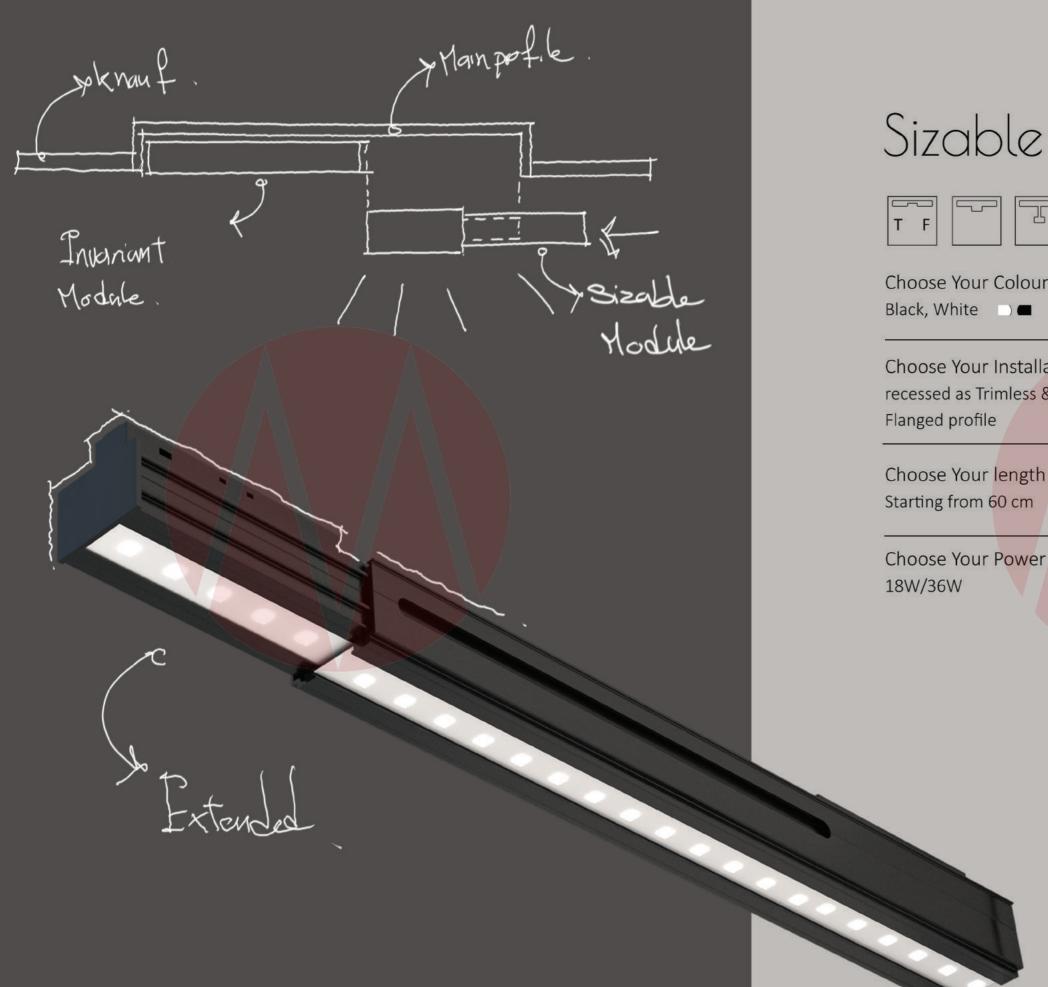

TW

The resizable modules of Arena family help us to change the amount, size, and design of the light dynamically to meet our temporary and long-term needs.

Extend The light to your life

### Sizable Module

Choose Your Colour

Choose Your Installation recessed as Trimless &

Choose Your length Starting from 60 cm

Available in 56 and 72 width