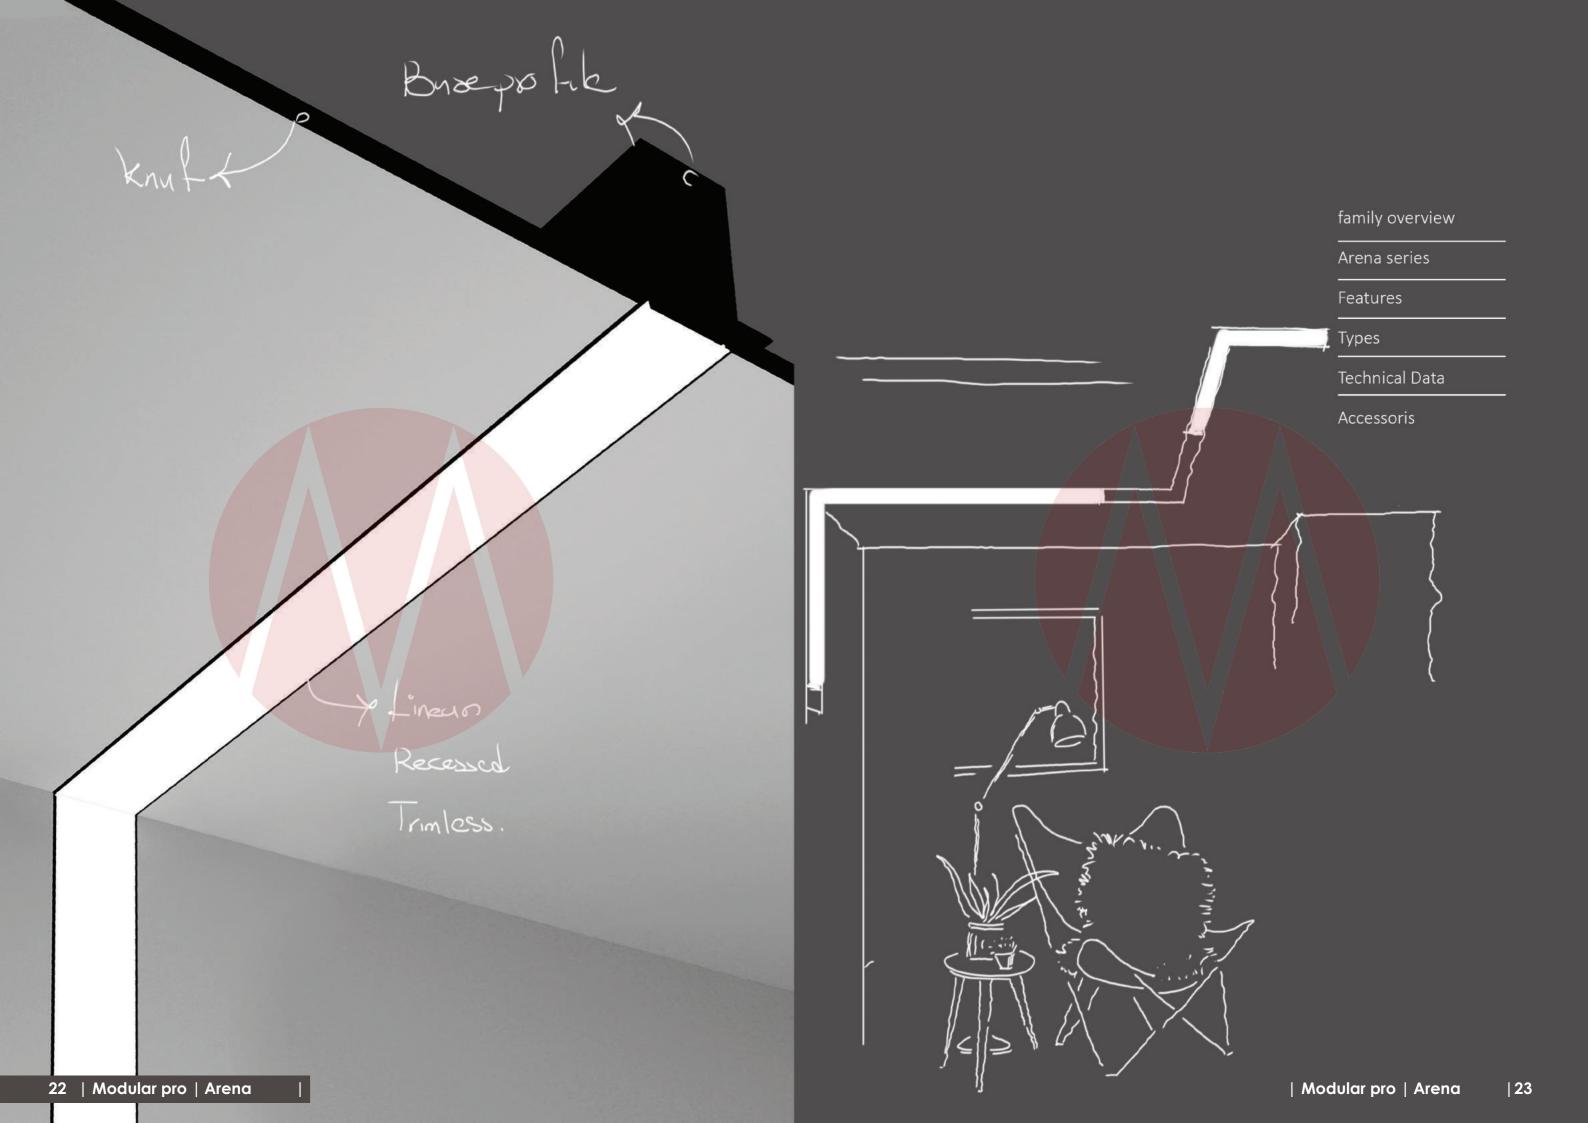

#### **INSTALLATION DETAILS**

#### Application \_

- 1- Trimless recessed 562- Framed recessed 563-Installation fixture4-F47 dry-wall main structure5-F47 dry-wall substructure
- 6-Gypsum panel 7-Pendant/SM 56 8-Pendant /SM 72

Trimless Recessed Application Detail