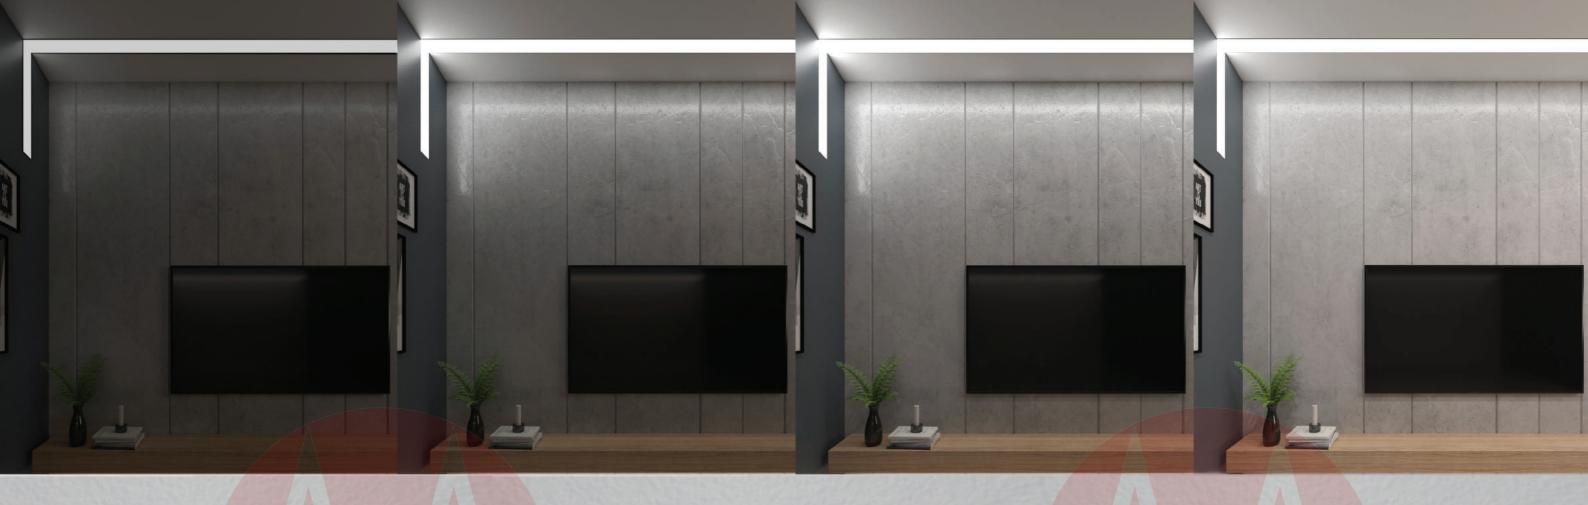

| Exposure                  | Fixed length module | Variable length module |  |  |
|---------------------------|---------------------|------------------------|--|--|
| Lumens[Im]                | 2340_ 4680          |                        |  |  |
| Beam angle                | 120                 |                        |  |  |
| Mac Adam index            | 3                   |                        |  |  |
| Available temperatures[k] | 3000/4000/5000      |                        |  |  |
| Efficiency[lm/w]          | 80                  |                        |  |  |
| CRI                       | >80                 |                        |  |  |