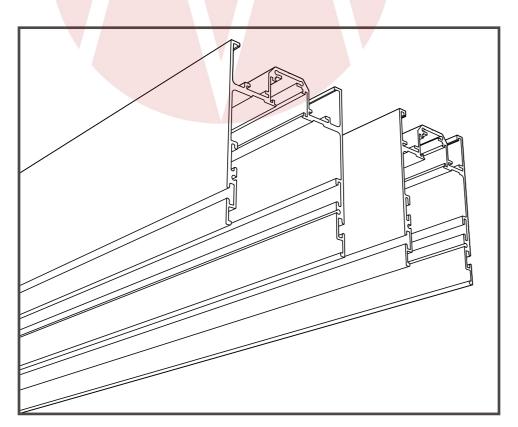

#### **Rail information**

| Rail 56                        | Surface mounted | Flanged    | Trimless   |  |  |
|--------------------------------|-----------------|------------|------------|--|--|
| Profile width[mm]              | 56              | 81         | 110        |  |  |
| Profile height[mm]             | 95              |            |            |  |  |
| Total height[mm]               | <b>9</b> 5      | 130        | <b>9</b> 5 |  |  |
| Length[mm]                     | Unlimited >60   |            |            |  |  |
| Gap width for installation[mm] |                 | <b>6</b> 5 |            |  |  |
| Weight[kg/m]                   | 1.6             | 2          | 2.1        |  |  |

| Rail 72                        | Surface mounted | Flanged | Trimless   |  |
|--------------------------------|-----------------|---------|------------|--|
| Profile width[mm]              | 72              | 97      | 126        |  |
| Profile height[mm]             | 95              |         |            |  |
| Total height[mm]               | <b>9</b> 5      | 130     | <b>9</b> 5 |  |
| Length[mm]                     | Unlimited >60   |         |            |  |
| Gap width for installation[mm] | _               | 80      |            |  |
| Weight[kg/m]                   | 1.8             | 2.1     | 2.2        |  |