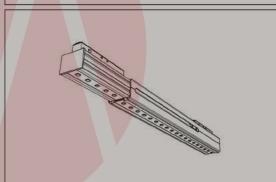

## Application

### Sizable Module

Choose Your Colour

Choose Your Installation recessed as Trimless &

Choose Your length Starting from 60 cm

Available in 56 and 72 width