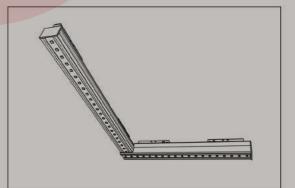

## Application

### Sizable Module

Choose Your Colour

Choose Your Installation recessed as Trimless &

Choose Your length Starting from 60 cm

Available in 56 and 72 width