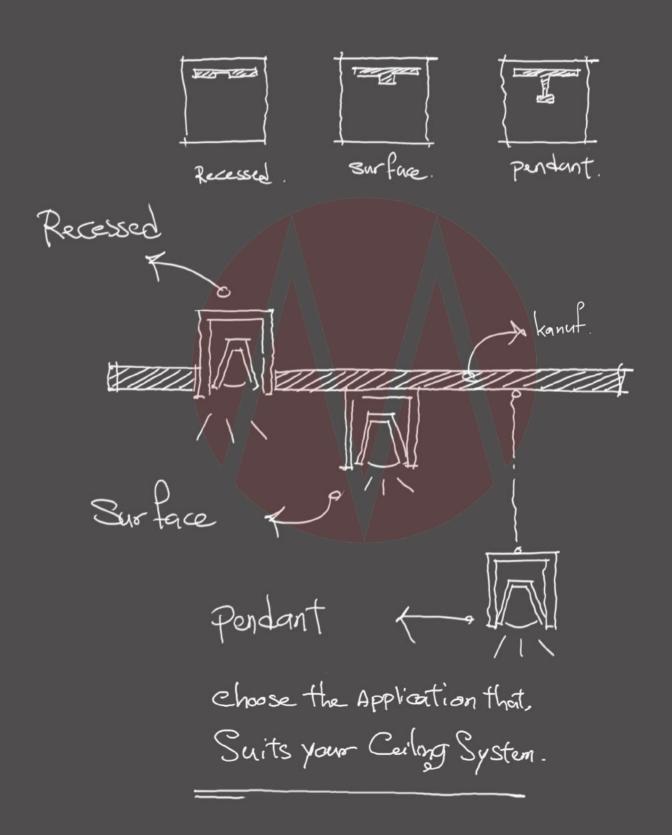

## Application

Compatible with dry-wall details

Suitable for various applications (trimless recessed/ flanged recessed/pendant and surface mounted)

#### Application \_

- 1- Trimless recessed 562- Framed recessed 563-Installation fixture4-F47 dry-wall main structure5-F47 dry-wall substructure
- 6-Gypsum panel 7-Pendant/SM 56 8-Pendant /SM 72

Trimless Recessed Application Detail

#### **General information** \_

| Applications      |           |  |  |
|-------------------|-----------|--|--|
| Trimless recessed | Available |  |  |
| Flanged recessed  | Available |  |  |
| Surface mounted   | Available |  |  |
| Pendant           | Available |  |  |