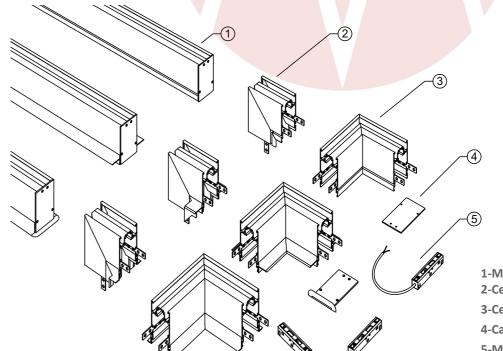

#### Accessories .

- 1-Main rails
- 2-Ceiling to wall corners module
- 3-Ceiling to ceiling corners module
- 4-Caps
- 5-Magnetic connector

| Physical properties |   | Fixed length module |     | Variable length module |
|---------------------|---|---------------------|-----|------------------------|
| Length[mm]          |   | 60 , 120            |     | 70 ~120 /130 ~180      |
| Profile width[mm]   |   | 38                  | . \ | 43                     |
| Profile height[mm]  | A | 29                  |     | 34                     |
| Weight[kg]          |   | 0.25_ 0.5           |     | 0.33 _ 0.8             |