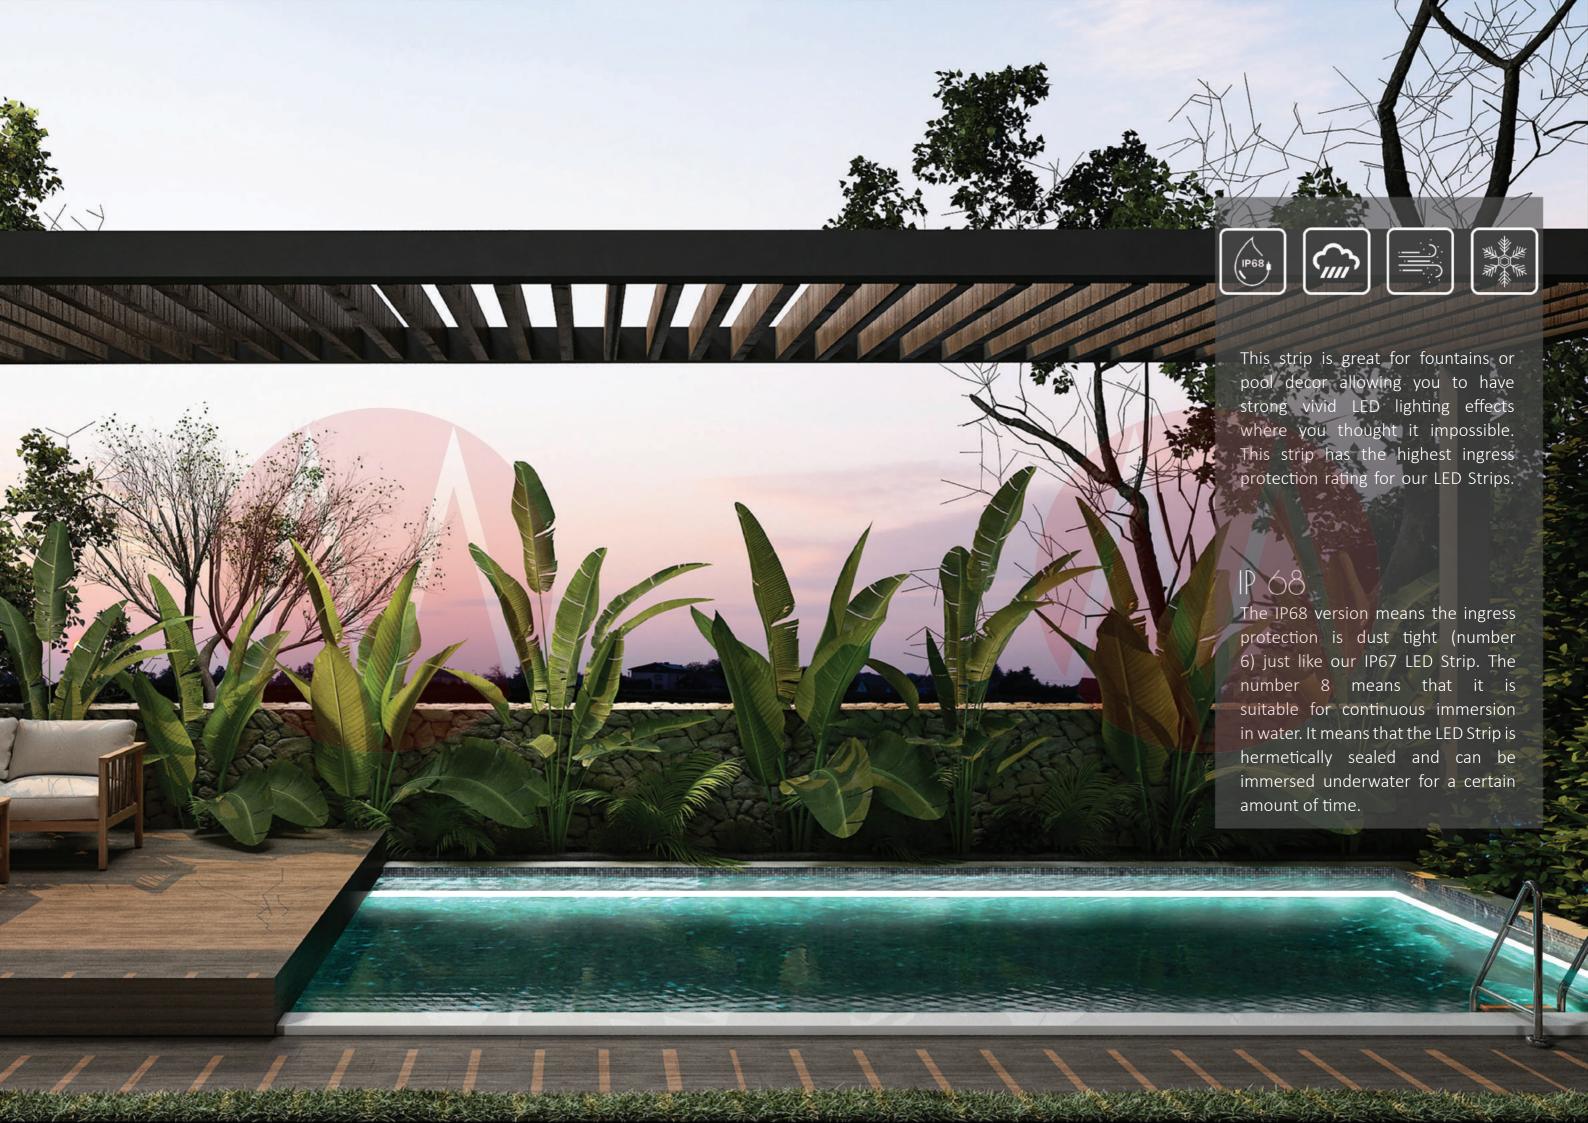

#### Intended use \_\_\_\_\_

Easy to install Fast installation Easy to repair

Long life span

No space is needed for power supply(220V)

Easy to adjust the length without manipulating LED modul

Suitable for indoor use (IP43)

Compatible with dry-wall details

Suitable for various applications (trimless recessed/ flanged recessed/pendant and surface mounted)