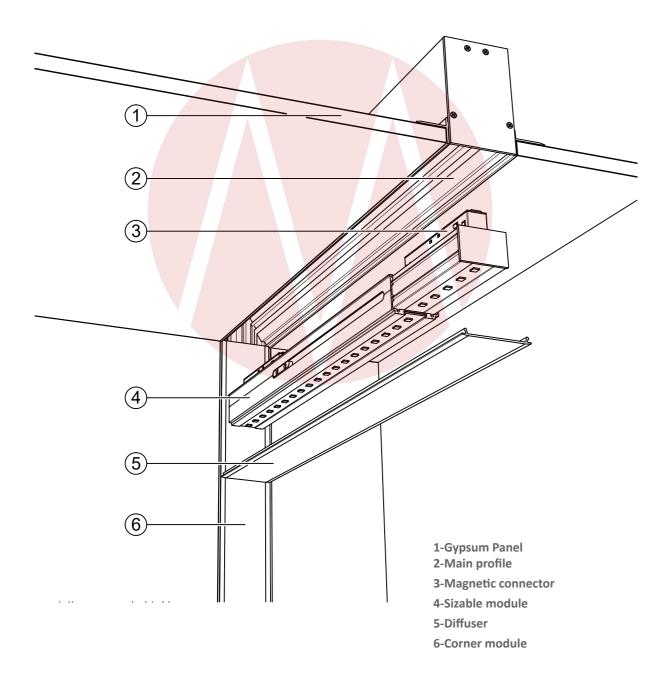

#### **INSTALLATION DETAILS**

#### Accessories .

- 1-Main rails
- 2-Ceiling to wall corners module
- 3-Ceiling to ceiling corners module
- 4-Caps
- 5-Magnetic connector

| Physical properties |   | Fixed length module |     | Variable length module |
|---------------------|---|---------------------|-----|------------------------|
| Length[mm]          |   | 60 , 120            |     | 70 ~120 /130 ~180      |
| Profile width[mm]   |   | 38                  | . \ | 43                     |
| Profile height[mm]  | A | 29                  |     | 34                     |
| Weight[kg]          |   | 0.25_ 0.5           |     | 0.33 _ 0.8             |