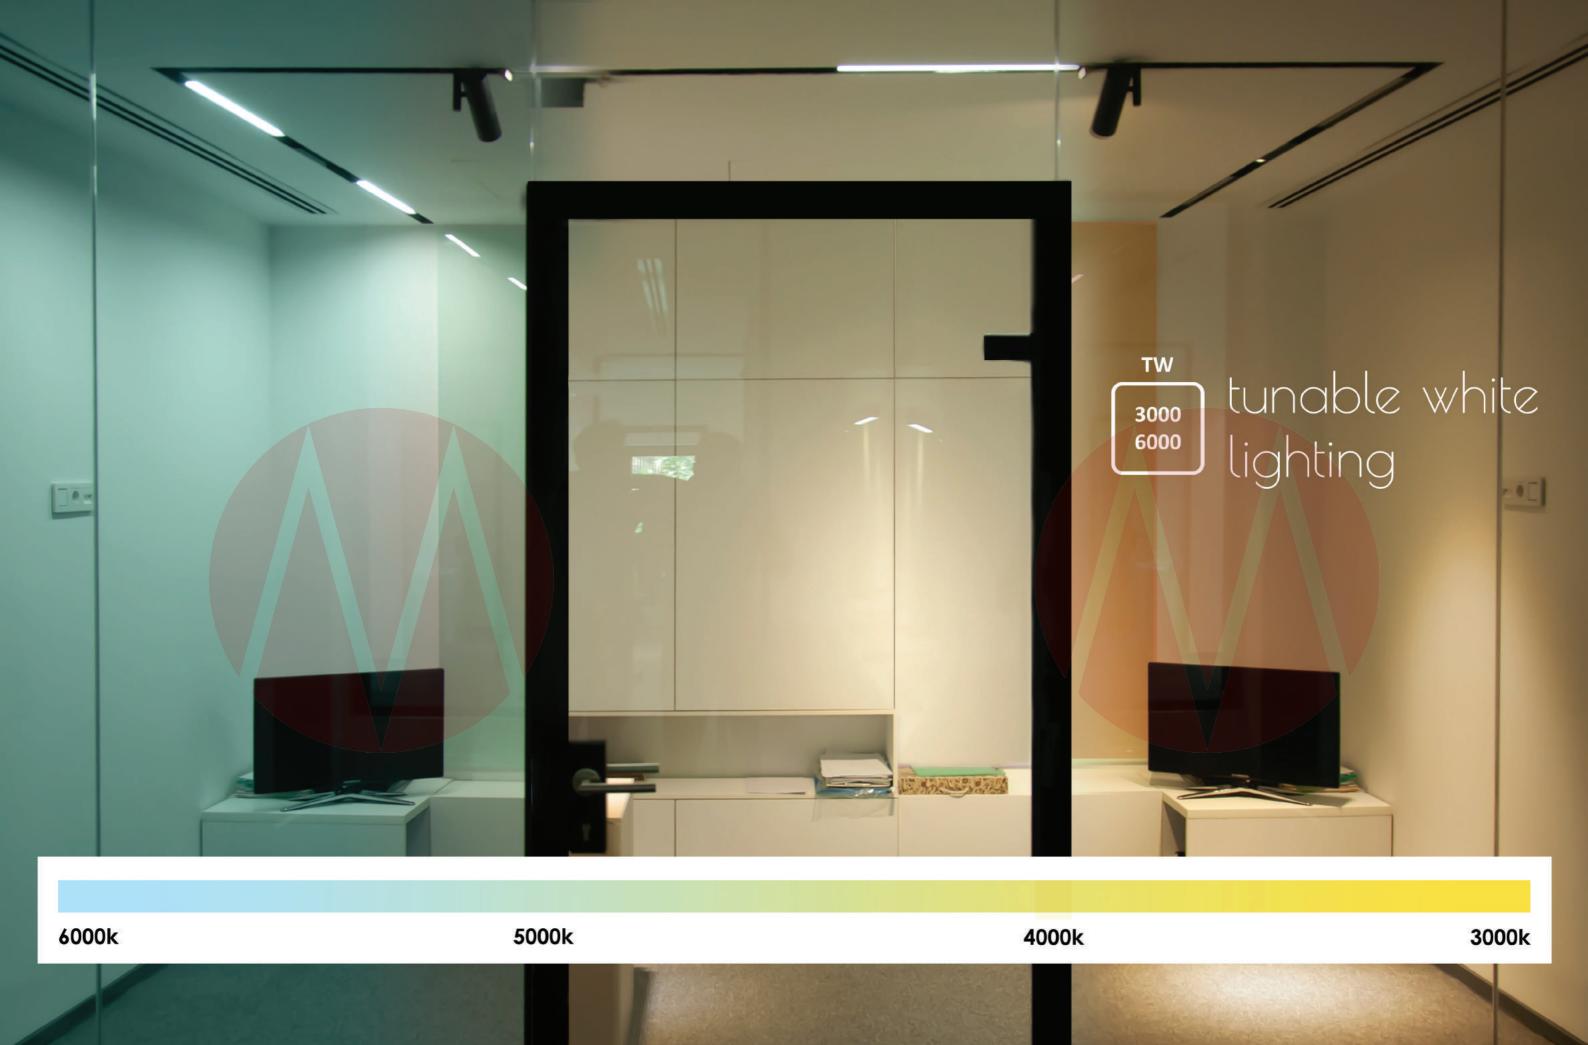

TW

The resizable modules of Arena family help us to change the amount, size, and design of the light dynamically to meet our temporary and long-term needs.

Extend The light to your life