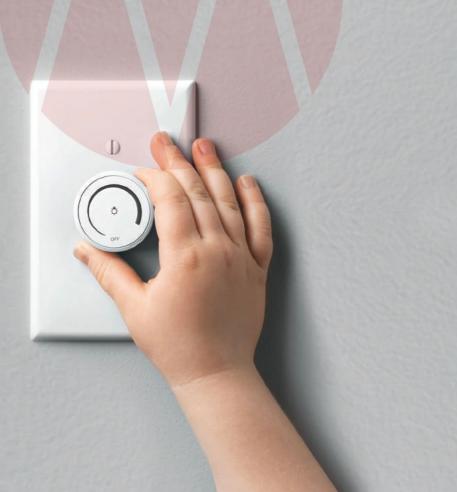

| <b>(</b> |                             | +                           |       |
|----------|----------|-----------------------------|-----------------------------|-------|
| Magnet   | Dimmer   | LED                         | Driver                      | Types |
| _        |          | No Name LED                 | No Name Driver              | 1     |
| _        |          | No Name LED                 | No Name Driver              | 2     |
| _        |          | Tridonic<br>Made in Austria | Tridonic<br>Made in Austria | 3     |
| <b>✓</b> | _        | Tridonic<br>Made in Austria | Tridonic<br>Made in Austria | 4     |
| <b>✓</b> | <b>✓</b> | Tridonic<br>Made in Austria | Tridonic<br>Made in Austria | 5     |



Control Everything!
Would You
Like More?

Dimmer Switch is Available





#### **TECHNICAL INFORMATION OVER VIEW**

#### Intended use \_\_\_\_\_

Easy to install Fast installation Easy to repair

Long life span

No space is needed for power supply(220V)

Easy to adjust the length without manipulating LED modul

Suitable for indoor use (IP43)

Compatible with dry-wall details

Suitable for various applications (trimless recessed/ flanged recessed/pendant and surface mounted)



#### **INSTALLATION DETAILS**

#### Application \_



- 1- Trimless recessed 562- Framed recessed 563-Installation fixture4-F47 dry-wall main structure5-F47 dry-wall substructure
- 6-Gypsum panel 7-Pendant/SM 56 8-Pendant /SM 72

Trimless Recessed Application Detail



#### **General information** \_

| Applications      |           |  |  |
|-------------------|-----------|--|--|
| Triml