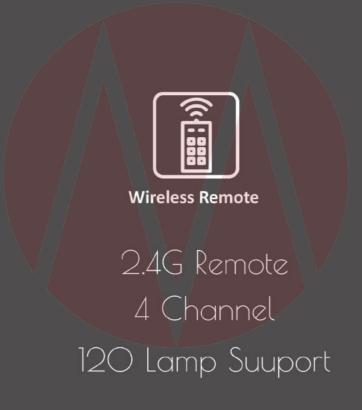

## Remote Control Everything!

Control Everything!
Would You
Like More?

Dimmer Switch is Available