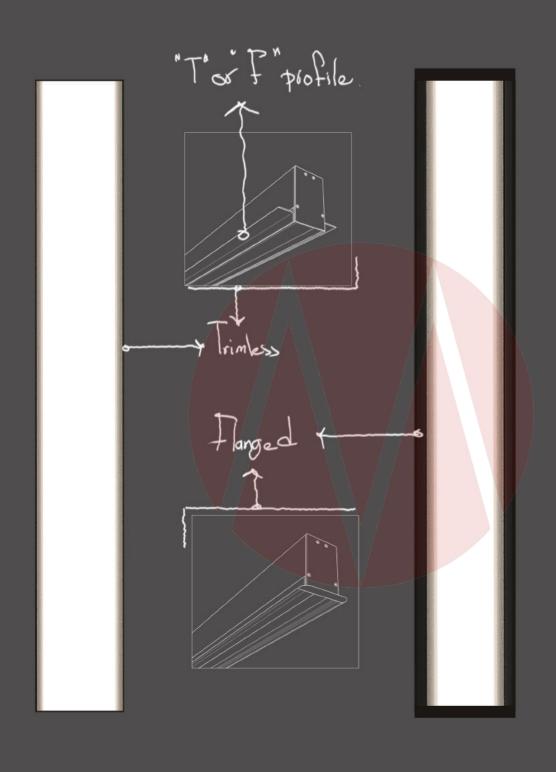

Compatible with dry-wall details

Suitable for various applications (trimless recessed/ flanged recessed/pendant and surface mounted)

#### **General information** \_

| Applications      |           |  |  |
|-------------------|-----------|--|--|
| Trimless recessed | Available |  |  |
| Flanged recessed  | Available |  |  |
| Surface mounted   | Available |  |  |
| Pendant           | Available |  |  |