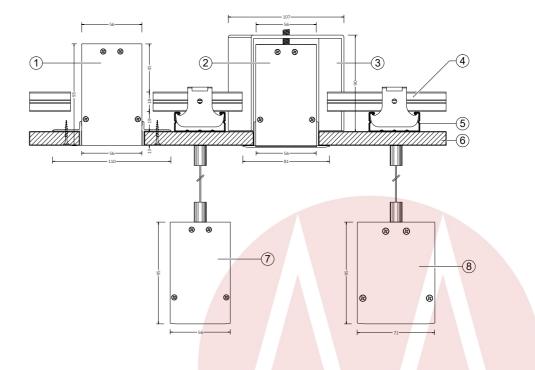

#### Application \_

- 1- Trimless recessed 562- Framed recessed 563-Installation fixture4-F47 dry-wall main structure5-F47 dry-wall substructure
- 6-Gypsum panel 7-Pendant/SM 56 8-Pendant /SM 72

Trimless Recessed Application Detail