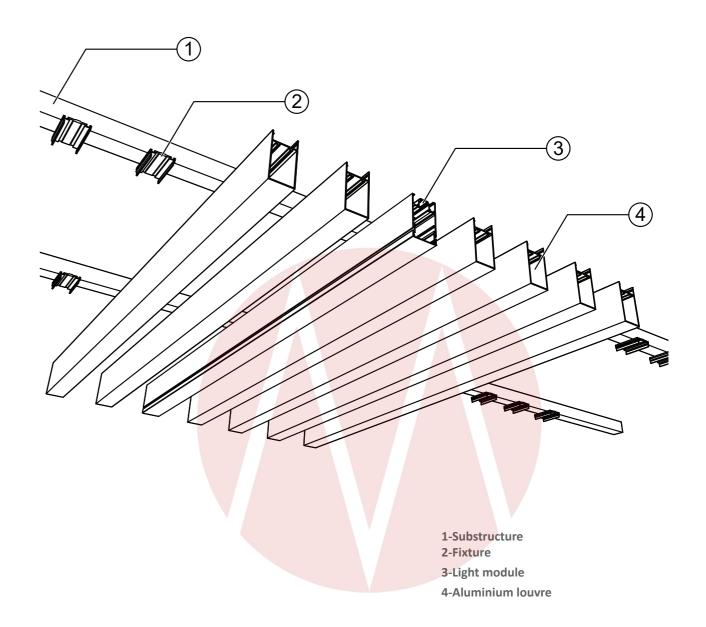

#### Application \_

- 1- Trimless recessed 562- Framed recessed 563-Installation fixture4-F47 dry-wall main structure5-F47 dry-wall substructure
- 6-Gypsum panel 7-Pendant/SM 56 8-Pendant /SM 72

Trimless Recessed Application Detail