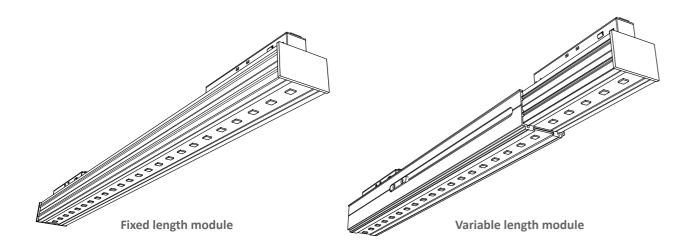

#### Accessories .

- 1-Main rails
- 2-Ceiling to wall corners module
- 3-Ceiling to ceiling corners module
- 4-Caps
- 5-Magnetic connector

| Physical properties |   | Fixed length module |     | Variable length module |
|---------------------|---|---------------------|-----|------------------------|
| Length[mm]          |   | 60 , 120            |     | 70 ~120 /130 ~180      |
| Profile width[mm]   |   | 38                  | . \ | 43                     |
| Profile height[mm]  | A | 29                  |     | 34                     |
| Weight[kg]          |   | 0.25_ 0.5           |     | 0.33 _ 0.8             |

| Electrical specifications | Fixed length module | Variable length module |  |
|---------------------------|---------------------|------------------------|--|
| Power[w]                  | 18                  | _36                    |  |
| Dimmable                  | Opt                 | ional                  |  |
| LED class                 | A                   | &B                     |  |
| LED circuit               | Contant             | Current                |  |
| Working temperature       | -25degree           | +50degree              |  |
| Input voltage             | 210~                | 265 v                  |  |
| THD                       | <15%                |                        |  |
| PF[%]                     | >0.9                |                        |  |
| Driver type               | Isolate             |                        |  |
| Driver current[mA]        | 240                 |                        |  |
| Life span[hrs]            | >50000              |                        |  |