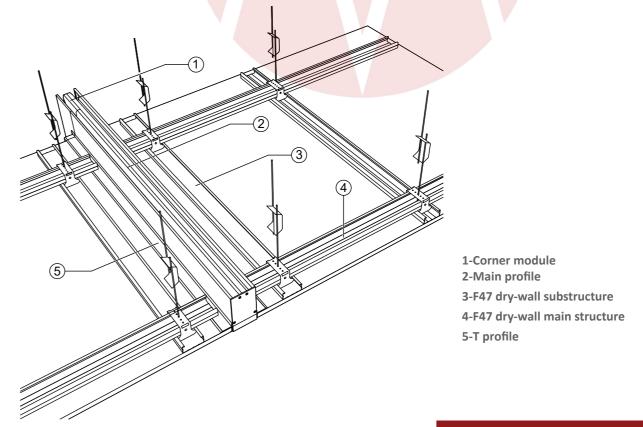

#### **INSTALLATION DETAILS**

#### Application \_

- 1- Trimless recessed 562- Framed recessed 563-Installation fixture4-F47 dry-wall main structure5-F47 dry-wall substructure
- 6-Gypsum panel 7-Pendant/SM 56 8-Pendant /SM 72

Trimless Recessed Application Detail