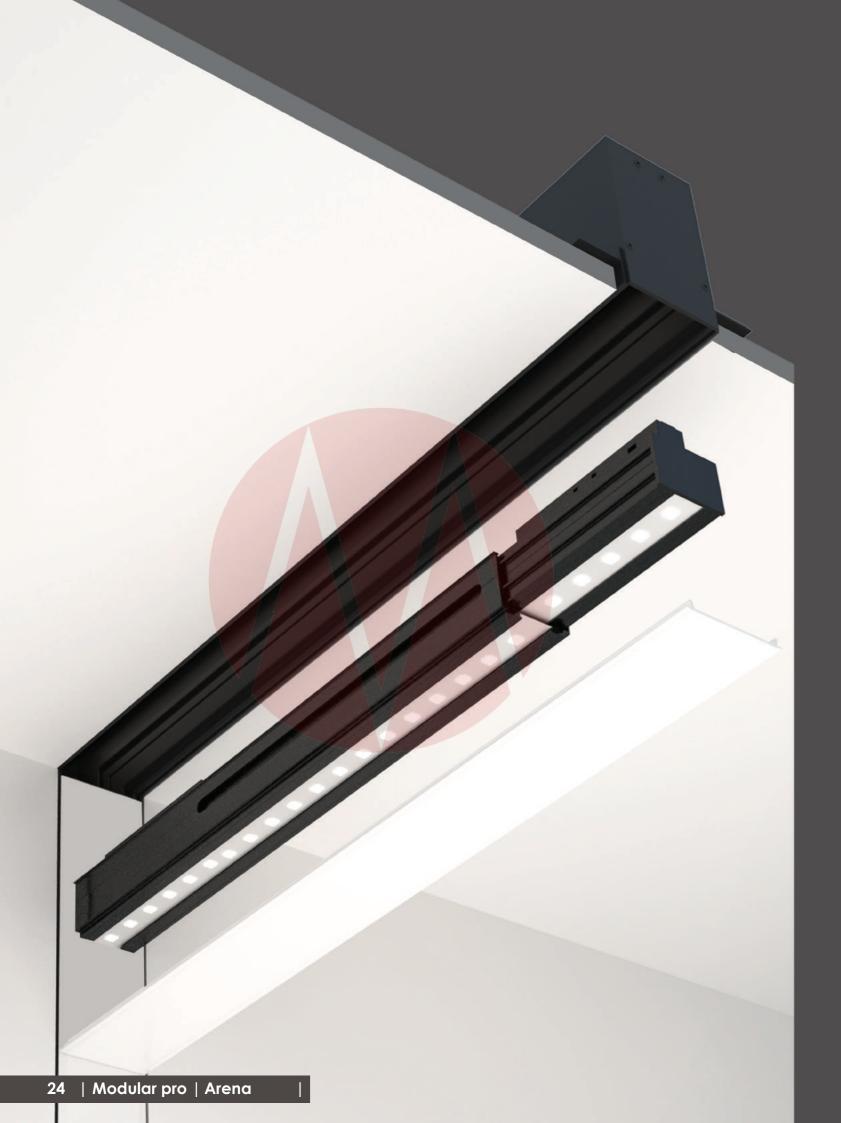

#### **INSTALLATION DETAILS**

#### Accessories .

- 1-Main rails
- 2-Ceiling to wall corners module
- 3-Ceiling to ceiling corners module
- 4-Caps
- 5-Magnetic connector

| Physical properties |   | Fixed length module |     | Variable length module |
|---------------------|---|---------------------|-----|------------------------|
| Length[mm]          |   | 60 , 120            |     | 70 ~120 /130 ~180      |
| Profile width[mm]   |   | 38                  | . \ | 43                     |
| Profile height[mm]  | A | 29                  |     | 34                     |
| Weight[kg]          |   | 0.25_ 0.5           |     | 0.33 _ 0.8             |