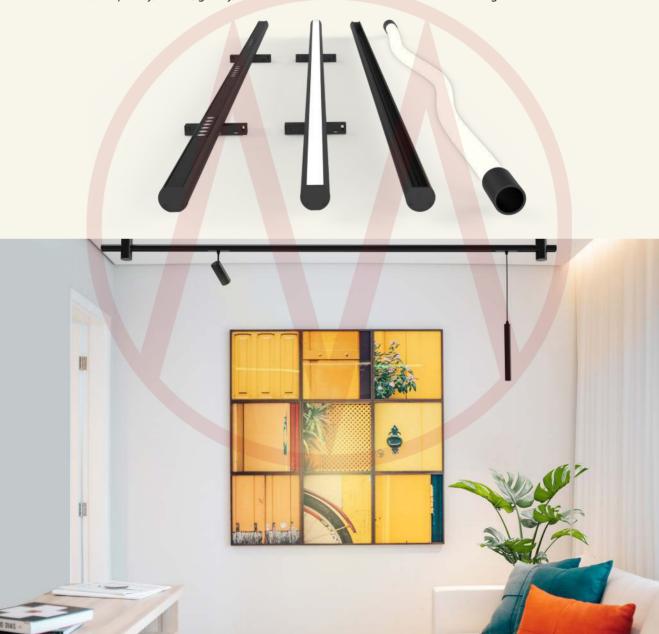

## **Intend of Design**

- Distinctive Design
- Decorative Object
- Flexible in Forms
- Round Profile
- Various Lighting sources
- Unique Modules
- Modular Connection

In Travis system, the exceptional connections offer the opportunity to alter the angle of profiles or install them in two different heights.

The concept of Travis multi-track system is based on dots and lines. Spot lights represent dot shape, while the lines are shown by linear lights. You can choose whether to light the dots or the lines.