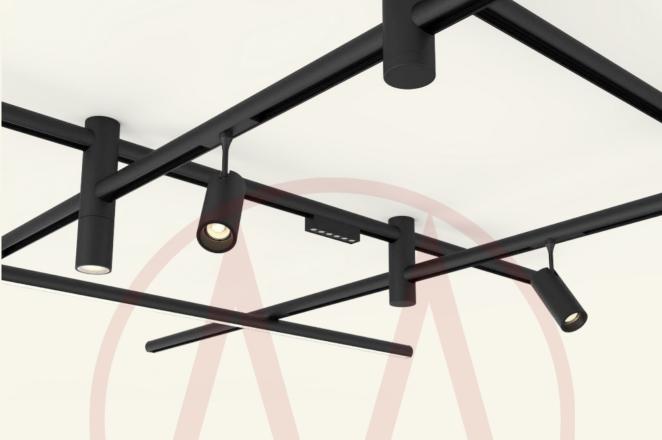

Travis is a brand-new multi-track product, designed by Modular Pro Lighting. Its name origin was initially a word deriving from the French word "Traverser", which translates "To Cross". It has a different shape, which results in a distinctive looking in comparison with other magnetic series.

The round profile along with its modules provide both decorative and general lighting for designers who want to create various forms and shapes. This commercial light fixture, that has modular connections, is ideal for office, hospitality, studio, gallery, warehouse and even modern residential buildings.

## **Intend of Design**

- Distinctive Design
- Decorative Object
- Flexible in Forms
- Round Profile
- Various Lighting sources
- Unique Modules
- Modular Connection

In Travis system, the exceptional connections offer the opportunity to alter the angle of profiles or install them in two different heights.

The concept of Travis multi-track system is based on dots and lines. Spot lights represent dot shape, while the lines are shown by linear lights. You can choose whether to light the dots or the lines.