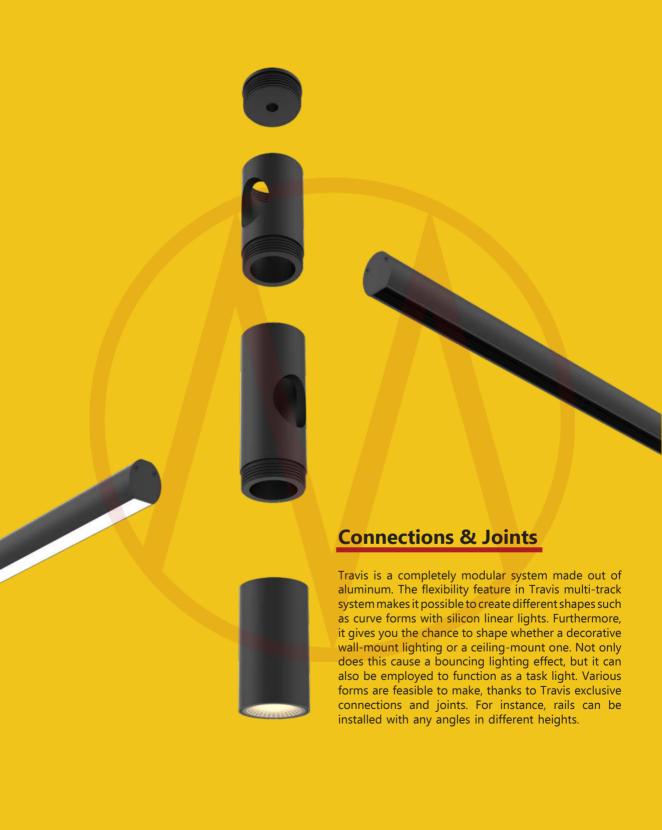

## **Intend of Design**

- Distinctive Design
- Decorative Object
- Flexible in Forms
- Round Profile
- Various Lighting sources
- Unique Modules
- Modular Connection

In Travis system, the exceptional connections offer the opportunity to alter the angle of profiles or install them in two different heights.